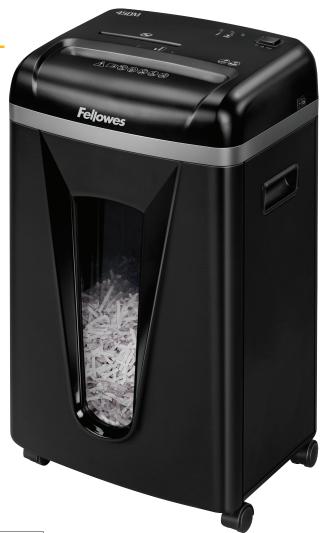

# MICROSHRED 450M

## Small Office/Home Office Shredder

### **Specifications:**

| Model No.      | 450M                                                           |
|----------------|----------------------------------------------------------------|
| Mfr. No.       | 4074001                                                        |
| Sheet Capacity | g Sheets                                                       |
| Cut Type       | Micro-Cut                                                      |
| Security Level | P-5                                                            |
| Cut Size       | <sup>5</sup> / <sub>64</sub> " × <sup>1</sup> / <sub>2</sub> " |
| Usage          | Personal                                                       |
| Run Time (min) | 10 on / 45 off                                                 |
| Bin Capacity   | 5.8 Gallons                                                    |
| Bin Type       | Pull-Out                                                       |
| Throat Width   | 8.7"                                                           |
| Dimensions     | 22.25" H x 13.8" W x 10.25" D                                  |
| Also Shreds    | <b>6</b> =C                                                    |
| Warranty       | 1-year product and service; 5-years cutters                    |